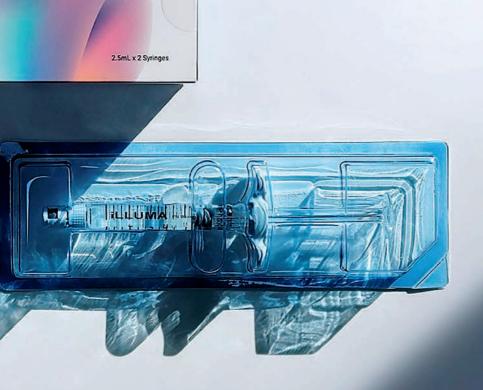

2.5 mL x 2 Syringes

# iLLUNA PN Booster

Peptide ingredients and HA make the skin elastic and healthy. iLLUMA makes your skin bright and radiant.





## Main Ingredients

- + PN Polynucleotides
- + Peptide
- + Hyaluronic Acid

### iLLUMA PN Booster

### Add Skin Science to beauty

'iLLUMA PN Booster' improves aging skin by strengthening the skin barrier.

It is a skin booster that provides moisture to the epidermis and dermis and has an excellent effect on repairing thin and damaged skin.



#### iLLUMA PN Booster is

an innovative method to fight all age-related skin changes.

## iLLUNA PN Booster

The PN polynucleotides (DNA + RNA) included in the composition have a wider spectrum of action compared to regular PDRN:

- · Activate the general metabolism of the cell
- · Normalize local skin immunity
- Stimulate the production of structural components of the dermis
- Block photo-damage of their own cell DNA, reducing the number of atyp